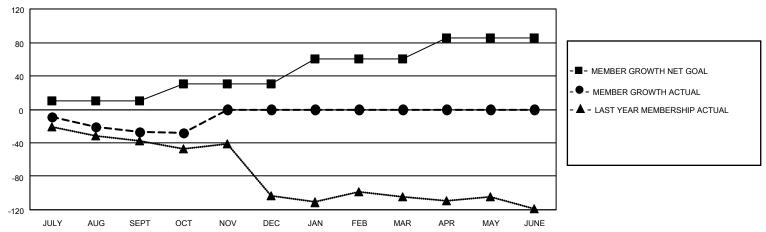

### GOALS AND ACTUAL MEMBERS CUMULATIVE

| DROPPED CLUBS: 0 |    | 4 CLUBS OF 32 ADDED 1 OR MORE<br>NEW MEMBERS | GENDER DISTRIBUTION  MALE 487 (62.52%) |              |     |
|------------------|----|----------------------------------------------|----------------------------------------|--------------|-----|
| DROPPED MEMBERS  |    |                                              | FEMALE                                 | 292 (37.48%) |     |
| DECEASED         | 3  | CLICK HERE FOR CUMULATIVE                    | TOTAL FAMILY UNIT MEMBERS              |              | 144 |
| CLUB CANCELLED   | 0  | MEMBERSHIP DATA                              | FAMILY MEMBERS PAYING HALF DUES        |              | 74  |
| OTHER            | 34 |                                              |                                        |              | 74  |
| TOTAL            | 37 |                                              | 5020                                   |              |     |